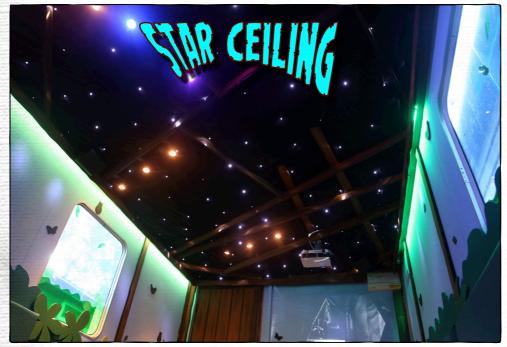

## 

SPORTS STADIUM DESERT/TENT SENSORY ROOM WITH CLOUD AND VIDEO PROJECTION, BESPOKE WALL PADDING AND CONTROL CENTRE.