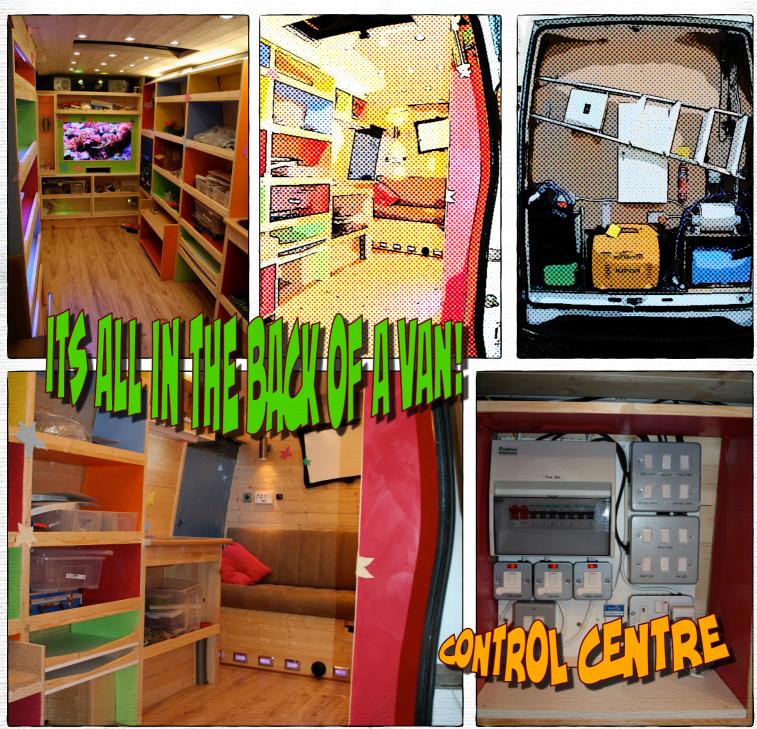

## CLOUD PROJECTION

THIS MOBILE UNIT HAS ALL THE FEATURES OF A SENSORY SPACE, WITH COLOUR CHANGE LIGHTING, AUDIO, VIDEO AS WELL AS SINK AND HEATING!

| <b>OBTER</b> |          |
|--------------|----------|
| DESIGNERS    |          |
| CARPENTERS   |          |
| ELECTRICIANS | Dec / 50 |
| ARTISTS      |          |
| UPHOLSTERERS |          |
|              |          |