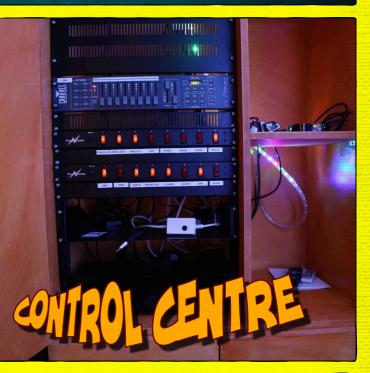

AS DESIGNERS WE ARE ABLE TO BE MORE FLEXIBLE AND WORK WITH YOU TO DEVELOP YOUR CONCEPT.

> DESIGN@SENSORYROOMS.ME.UK WWW.SENSORYROOMS.ME.UK

TARDIS SENSORY ROOM COMPLETE WITH INTERACTIVE PROJECTION, COLOUR CHANGING LIGHTING, BESPOKE CEILING PANEL AND CONTROL CENTRE.

## 

SPORTS STADIUM DESERT/TENT SENSORY ROOM WITH CLOUD AND VIDEO PROJECTION, BESPOKE WALL PADDING AND CONTROL CENTRE.