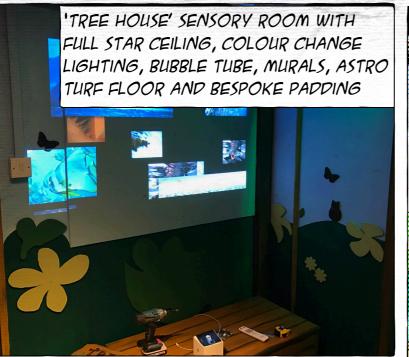

## 

SPORTS STADIUM DESERT/TENT SENSORY ROOM WITH CLOUD AND VIDEO PROJECTION, BESPOKE WALL PADDING AND CONTROL CENTRE.