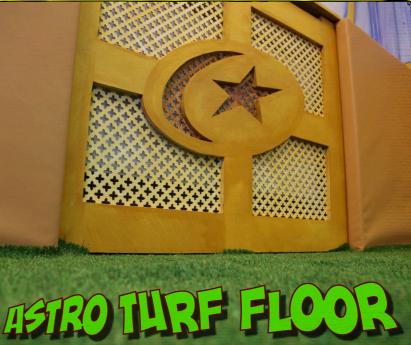

## 

SPORTS STADIUM DESERT/TENT SENSORY ROOM WITH CLOUD AND VIDEO PROJECTION, BESPOKE WALL PADDING AND CONTROL CENTRE.