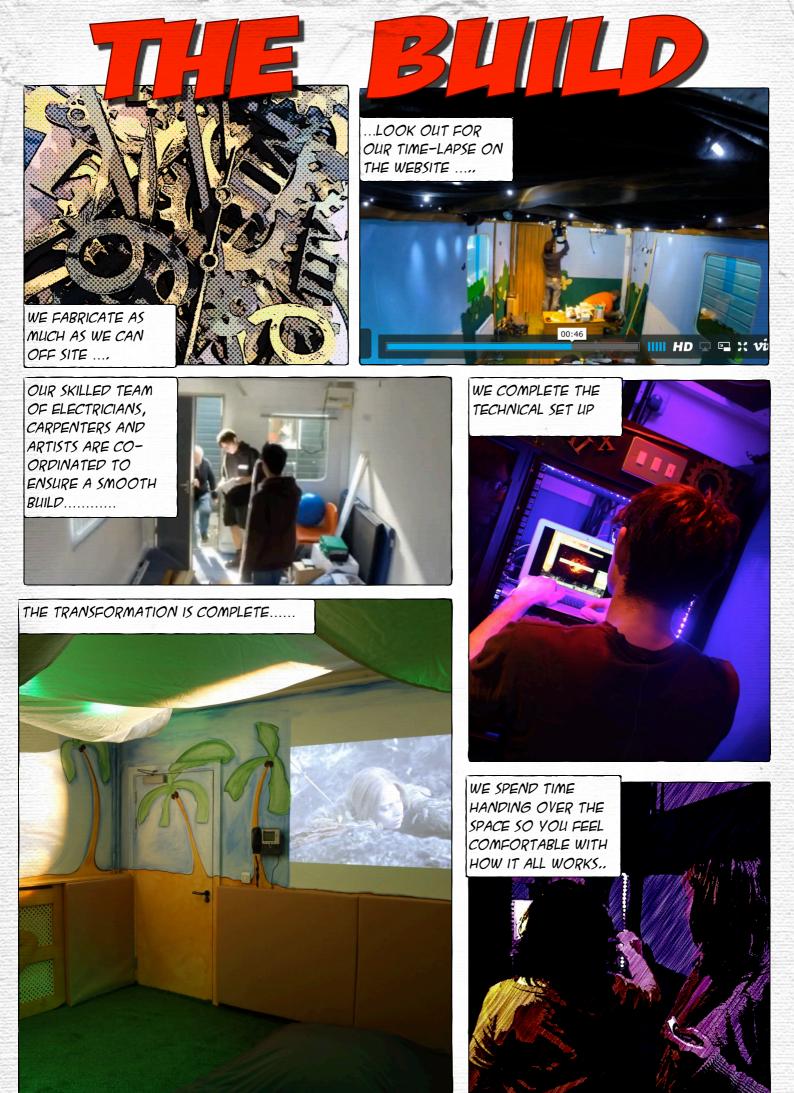

## 

SPORTS STADIUM DESERT/TENT SENSORY ROOM WITH CLOUD AND VIDEO PROJECTION, BESPOKE WALL PADDING AND CONTROL CENTRE.