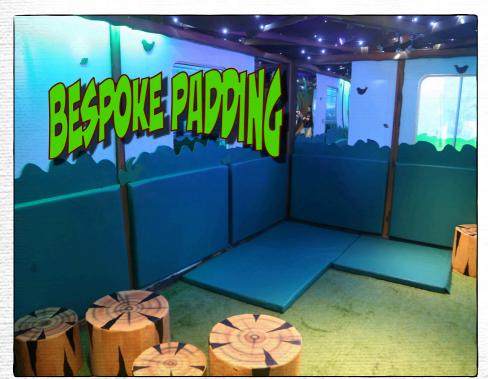

## 

SPORTS STADIUM DESERT/TENT SENSORY ROOM WITH CLOUD AND VIDEO PROJECTION, BESPOKE WALL PADDING AND CONTROL CENTRE.