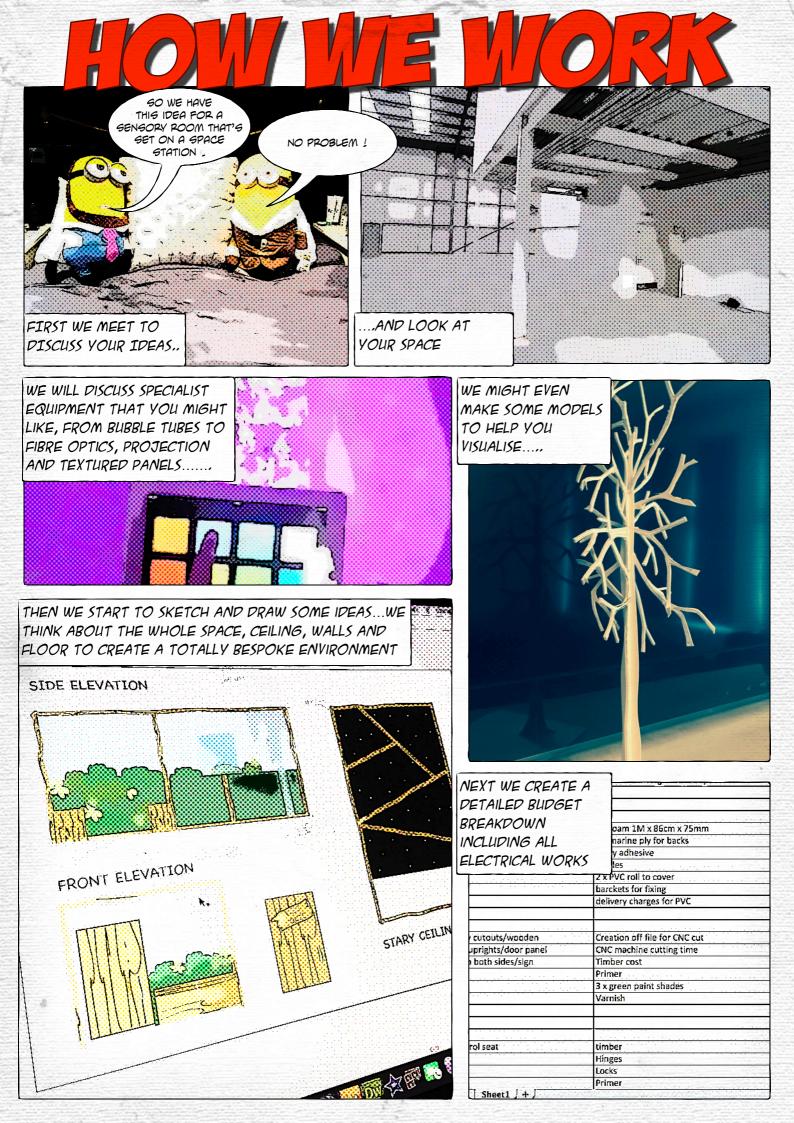

## 

SPORTS STADIUM DESERT/TENT SENSORY ROOM WITH CLOUD AND VIDEO PROJECTION, BESPOKE WALL PADDING AND CONTROL CENTRE.