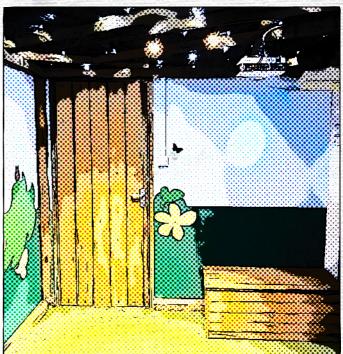

## 

SPORTS STADIUM DESERT/TENT SENSORY ROOM WITH CLOUD AND VIDEO PROJECTION, BESPOKE WALL PADDING AND CONTROL CENTRE.